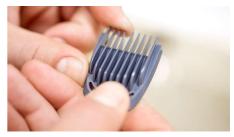

#### 8 Impact-resistant combs

Quickly touch up your face and hair with the eight reinforced cutting guards. 2 stubble combs for 1 mm and 2 mm trimming, an adjustable beard comb, 3 hair combs at 9 mm, 12 mm and 16 mm, and 2 body combs for 3 mm and 5 mm grooming.