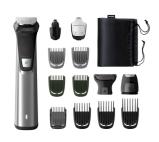

# Multigroom series 7000

14 tools

**DualCut technology** 

Up to 180 min runtime

Showerproof

MG7745/15

#### 14 tools for face, hair and body

The Philips Multigroom 7000 all-in-one hair trimmer comes with 14 attachments to provide a full-body grooming solution.

#### Create the look you want

Styling tools: Metal trimmer, Detail metal trimmer, Precision shaver, Nose and ear trimmer, Bodyshaver, Body skin protector attachment, 3-7 mm adjustable beard comb, 2 stubble combs, 3 hair combs, 2 body combs Number of tools: 14 tools