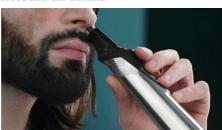

#### **DualCut technology**

This all-in-one hair trimmer features advanced DualCut Technology for maximum precision. It comes with double blades, and is designed to stay as sharp as day 1.

#### Full-metal trimmer

Create clean, straight lines and evenly trim through the thickest hair thanks to the body and beard trimmer's precise steel blades. These non-corrosive blades won't rust, and they self-sharpen to last longer.

#### **Precision shaver**

Use the precision shaver after trimming, to perfect the edges of your cheeks, chin and neck.