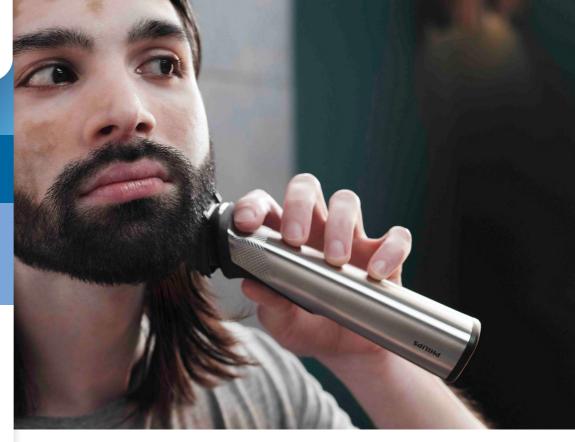

#### Full-metal trimmer

Create clean, straight lines and evenly trim through the thickest hair thanks to the body and beard trimmer's precise steel blades. These non-corrosive blades won't rust, and they self-sharpen to last longer.

#### **Precision shaver**

Use the precision shaver after trimming, to perfect the edges of your cheeks, chin and neck.