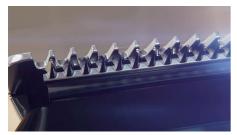

#### **DualCut technology**

This all-in-one hair trimmer features advanced DualCut Technology for maximum precision. It comes with double blades, and is designed to stay as sharp as day 1.

#### Full-metal trimmer

Create clean, straight lines and evenly trim through the thickest hair thanks to the body and beard trimmer's precise steel blades. These non-corrosive blades won't rust, and they self-sharpen to last longer.

### **Cutting system**

DualCut technology: Cut in two directions Self-sharpening blades