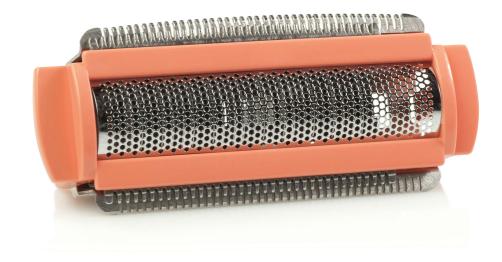

### Check for compatibility below

This shaving foil is the protective barrier between your skin and the shaver's cutting elements. For close, safe shaving and soft, smooth skin.

#### Replaceable part

Fits product types: HP6306/00, HP6306/31

Fits product type:: HP6306

© 2024 Koninklijke Philips N.V. All Rights reserved.

Specifications are subject to change without notice. Trademarks are the property of Koninklijke Philips N.V. or their respective owners.