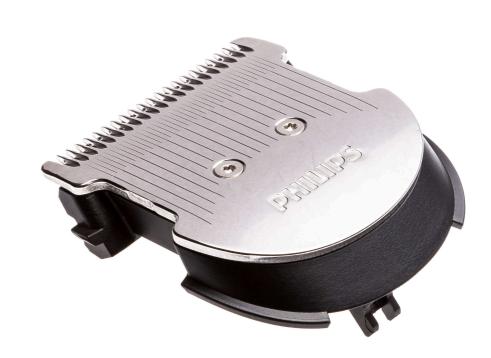

# Cutter for your hair clipper

### Check for compatibility below

With this full metal cutter, you can cut and style your hair just the way you like it. It guarantees unprecedented precision to create the look you had in mind!

#### **Replaceable part**

Fits Grooming: HC5610, HC5612, HC5613, HC5630, HC5632, HC5633, HC5650, HC5690, HC5691, HC7650, HC5688

© 2025 Koninklijke Philips N.V. All Rights reserved.

Specifications are subject to change without notice. Trademarks are the property of Koninklijke Philips N.V. or