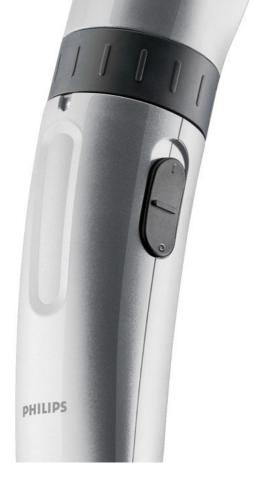

#### Ease of use

• Display: Charging indicator

#### **Power system**

- Running time: 35 minutes Charging time: 10 hours
   Usage: Cordless only