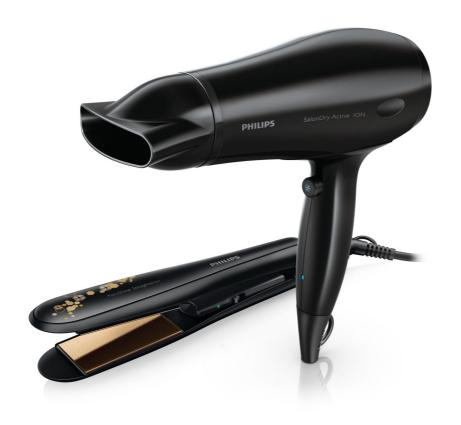

Philips
Dryer & Straightener

Promotional Pack Limited edition

HP8646/00

# Shine!

SalonDry Active ION & SalonStraight Active ION XL

This Shine set with a hair dryer and professional temperature straightener is a specially designed gift packaging with similar product finishing on both products

### Technical specifications • Voltage: Dual Voltage V

- Color/finishing: black with purple dots

- Cord length: 1.8 m
  Wattage: Dryer 2000 W
  Wattage(Taiwan): 1500 W

#### **Features**

· Ceramic coating

- Cool shot
- Ion conditioning
- · Hanging loop

### **Features**

• Swivel cord

Issue date 2022-06-02

© 2022 Koninklijke Philips N.V.

All Rights reserved.

Version: 1.0.1

Specifications are subject to change without notice. Trademarks are the property of Koninklijke Philips N.V. or their respective owners.