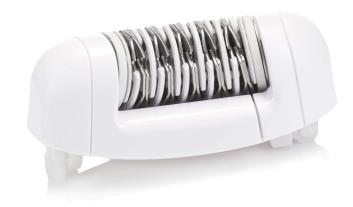

# Top part of your epilator

Find matching products on the specifications tab

This epilation head, which is a loose unit to put on top of your epilator, removes hairs from the roots. For continuous smooth epilating!