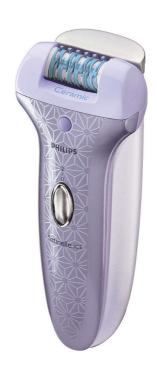

## Advanced pain reduction system

- Click-on ice cooler
- Integrated massaging system
- Pivoting cooling head

## Unique ceramic epilating head

- Curved epilating head
- Higher rotation speed
- Hypo-allergenic ceramic epilating head

## Click-on ice cooler

The patented ice cooler soothes the skin reducing the unpleasant feeling of epilation. Its pivoting head follows every curve of your body for optimal cooling and less pain.

## **Pivoting cooling head**

Follows the body's contours for maximum pain reduction during epilation and an immediate cooling and soothing effect on the skin afterwards.

## Hypo-allergenic ceramic head

Better skin care by reducing the risk of allergic skin irritation.

## **Curved epilating head**

For improved grip on hair, ensuring that up to 95% of hairs are removed at the root in one stroke.