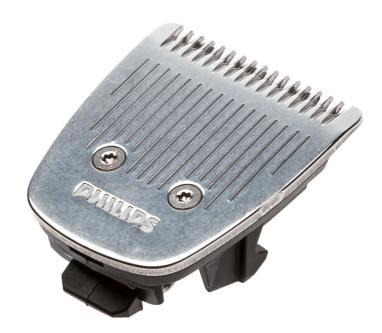

# Cutting element for trimming beard and body

### Check for compatibility below

This full-metal cutting element gives you a fast and clean trim. Use without a comb for a short 0.5 mm stubble look or with a comb for other hair lengths and touch-ups.