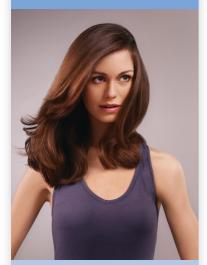

## Smoothness and shine for thick & frizzy hair Straightener with wide keratin infused plates

This straightener with wide plates has been specially designed for thick and frizzy hair. Keratin coating, ionic care and temperature control will help you get the beautiful smooth style you want.

#### Beautifully styled hair

- ${}^{\raisebox{3.5pt}{\text{\circle*{1.5}}}}$  Wide plates ideal for thick and frizzy hair
- · More care with ion conditioning for shiny, frizz-free hair
- · Keratin coating for smoothness and shine
- Up to 210°C styling temperature for perfect results