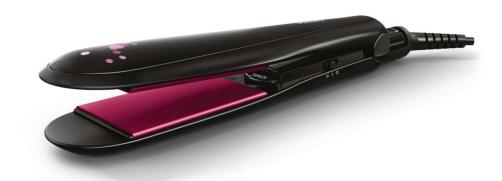

#### Wide plates

These wide straightening plates have been designed specialy for long or frizzy hair. You can straighten more hair in one go and reduce the styling time.

### **Keratin coating**

The smooth ceramic plates prevent damage to your hair during styling. They are infused with Keratin to give your style ultimate smoothness and shine.