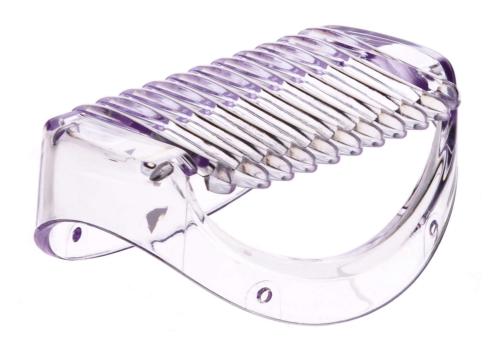

# Part of your lady shaver

To replace your current shaving comb

#### Easy replacement of product parts

From time to time your product needs a facelift, and with Philips consumer replacement parts to renew your product, it's never been so easy! All this with guaranteed Philips quality.