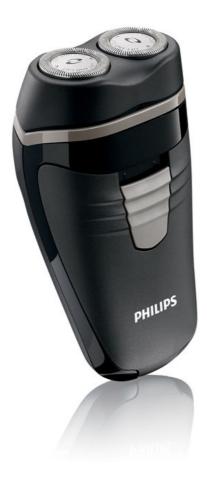

Philips Electric shaver

### HQ130/16

## Electric shaver with Lift & Cut system

Lightweight, compact and easy-to-use two-headed Philips electric shaver with Lift & Cut technology and individually floating heads for a close, comfortable shave.

Comfortably close

Unique Lift & Cut system

Adjusts to every curve of your face and neck

• Individually floating heads

**Cordless battery shaver** 

• Up to 60 minutes cordless shave