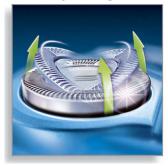

# Highlights

Unique Lift & Cut dual blade system This unique dual-blade system of the Philips shaver gently lifts hair into position for an incredibly close cut.

### Individually floating heads

Align the razor-sharp blades of your Philips shaver closer to your skin for exceptional closeness.

Up to 60 minutes cordless shave Up to 60 minutes cordless shave.

Issue date 2022-06-02