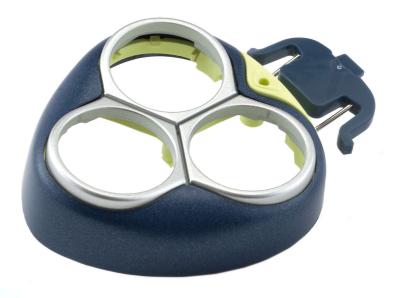

### Bracket

**Navy Silver** 

CRP385/01

# Keeps shaving heads in position

### Check for compatibility below

This bracket is an essential part of a Philips shaver's shaving head unit. It holds shaving heads in the correct position for a close and comfortable shave every time.