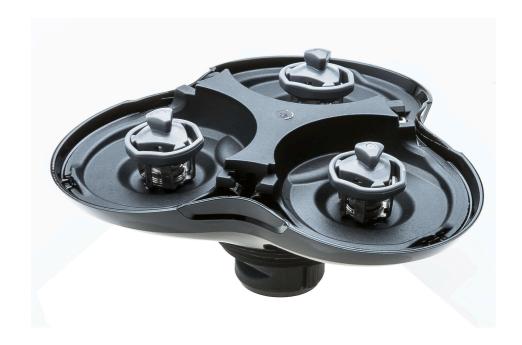

## Connects shaving heads to shaver body

Check for compatibility below

This bottom plate is an essential part of your shaving device, which attaches shaving heads to the main body of your shaver.

Shaving unit bottom