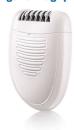

### Two speed settings

Extra speed setting for thin hairs and difficult-to-reach areas