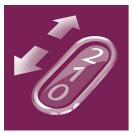

#### Washable epilation head

This epilator has a washable epilation head. This enables you to clean the epilation head under running water for better hygiene