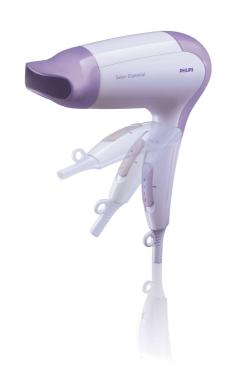

### Salon Essential

The Salon Essential offers different settings to dry your hair with special care, in a light and foldable design.

#### Easy to use

- Foldable handle for easy portability
- Easy storage hook

#### Beautifully styled hair

- Concentrator focuses the airflow for a polished, shiny look
- CoolShot sets your style
- 1100 W for beautiful results
- 3 flexible speed settings for careful drying