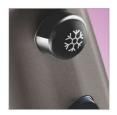

# Dry your hair with special care

### Salon Essential

The Salon Essential offers different settings to dry your hair with special care, in a light and foldable design.

#### Easy to use

- Foldable handle for easy portability
- Easy storage hook

#### Beautifully styled hair

- Concentrator focuses the airflow for a polished, shiny look
- CoolShot sets your style
- 1100 W for beautiful results
- 3 flexible speed settings for careful drying

### Highlights

#### Foldable handle

Foldable handle for easy portability

#### **Concentrator focuses the airflow**

Concentrator focuses the airflow for a polished, shiny look

#### CoolShot



CoolShot sets your style

#### Easy storage hook



Easy storage hook

#### 1100 W



This 1100 W hairdryer creates the optimum level of airflow and gentle drying power, for beautiful results every day.

#### 3 flexible speed settings

3 flexible speed settings for careful drying

## Specifications

#### **Serviceability**

Replacement

#### **Technical specifications**

Colour/finishing: white/purple

Voltage: 220-240 V Power: 1100 W Cord length: 1.6 m

Material housing styler: PC