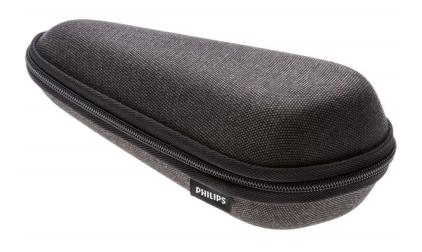

## A pouch to safely store your shaver.

For new shaver models with angular shaving heads

This sturdy pouch allows you to store your Philips shaver in a safe and hygienic way. The pouch is also handy for taking your shaver with you when you're on the go.