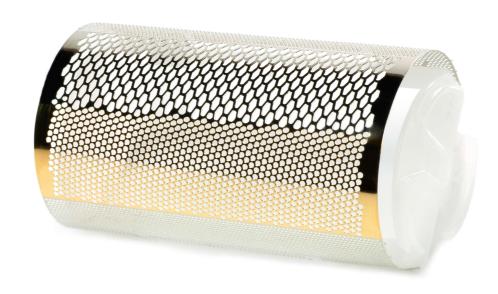

# For comfortable close shaving

Find matching products on the specifications tab

The shaving foil separates the cutting element of your Lady shaver from your skin. The golden layer on top of this foil makes it perfect for sensitive skin.