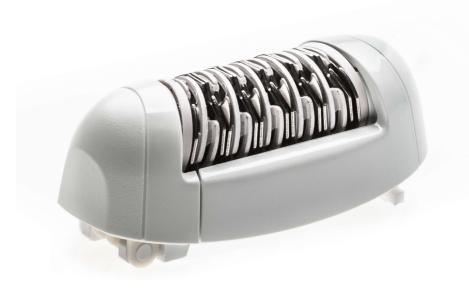

**Epilation head** 

CP9454

## to replace your current Epi-head

The head can be detached and cleaned under running water for better hygiene.

#### **Replaceable part**

Fits product types:: HP6520/01, HP6520/50, HP6521/01, HP6521/30 Fits product types:: HP6516/00, HP6541/00, HP6522/01 Fits shaver type:: HP6523/20

© 2024 Koninklijke Philips N.V. All Rights reserved.