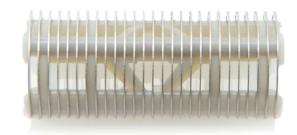

### Check for compatibility below

This shaving foil is the protective barrier between your skin and the shaver's cutting elements. For close, safe shaving and soft, smooth skin.

### **Ease of using Philips spare parts**

• Easily renew your product with original Philips parts

Shaving foil

### **Replaceable part**

Fits product types: HP6322/00, HP6322/01, HP6322/03, HP6322/52, HP6324/00, HP6324/01, HP6328/00, HP6328/01, HP6328/03, HP6328/52, HP6328/54, HP6328/82

© 2025 Koninklijke Philips N.V. All Rights reserved.