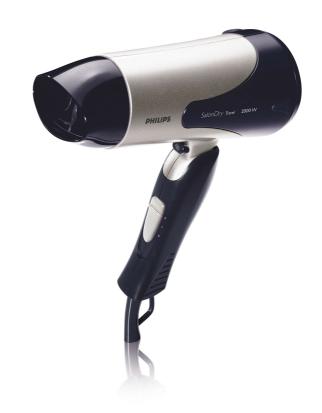

## SalonDry Travel Hair Dryer

The 2000 W SalonDry Travel hair dryer has everything you need to get the professional results you want, wherever you go.

### Easy to use

- · Dual voltage for worldwide use
- 2m power cord
- Travel pouch for portability and easy storage
- · Foldable handle for easy portability

#### Beautifully styled hair

- · Professional 2000W for perfect salon results
- · 2 flexible speed settings for careful drying
- · Cool Shot sets your style