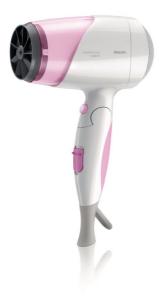

Philips Hairdryer

SalonShine Care

HP8200/00

# Professional style, professional care

## SalonShine Care

Get the style you want whilst looking after your hair. The SalonDry Pro offers 1600W of professional drying power.

## **Features**

- Foldable handle
- Cool shot
- Hanging loop

## Caring technologies ThermoProtect