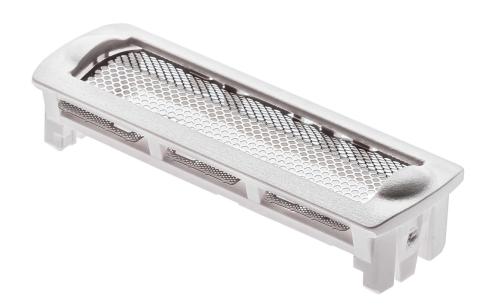

# To replace your current shaving foil

Find matching products on the specifications tab

For continuously close shaving

### Easy replacement of product parts

From time to time your product needs a facelift, and with Philips consumer replacement parts to renew your product, it's never been so easy! All this with guaranteed Philips quality.

### Replaceable part

Fits product types:: HP6419/02, HP6425/01 Fits product types:: HP6403/00, HP6403/30, HP6423/00, HP6423/01, HP6423/30, HP6423/31

© 2024 Koninklijke Philips N.V. All Rights reserved.

Version: 5.5.1