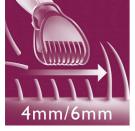

#### Precise and safe to use

- 4mm and 6mm length trimming combs.
- Rounded tips for safe, precise hair removal

#### 4mm/6mm length trimming combs

Outstanding precision with 2 different lengths, 4mm and 6mm. Simply attach the precision comb to the trimming head.