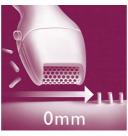

#### For a close shave

• Mini shaver head. Use after shortening hairs with trimmer.

#### Mini shaver head

Start by trimming hairs to a shorter, manageable length. Remove the trimming head and replace it with the mini shaver head. Now you're ready to start precision shaping with the new Philips BikiniGenie.