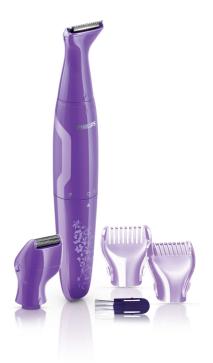

Bikini trimmer

BikiniGenie

HP6383/20

#### Design

• Petite, fun design and playful colour.

#### Ease of use

- Takes AA batteries for use anytime, anywhere.
- Cleaning is quick and easy!
- Ergonomic handle specifically designed for the bikini area.

#### For a close shave

• Mini shaver head. Use after shortening hairs with trimmer.

#### Precise and safe to use

- 4mm and 6mm length trimming combs.
- Rounded tips for safe, precise hair removal