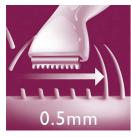

#### **Safe Trimming Head**

Rounded hair removal tips work their magic so you can safely trim, shape and style your bikini line.