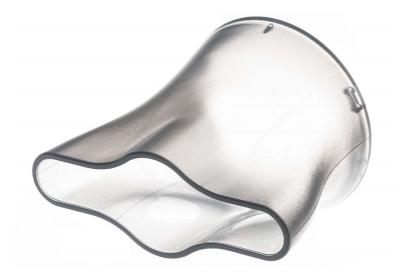

Philips Hair Care Drying nozzle

Transparent black Size: 14 mm

CP1756/01

#### Check for compatibility below

The hairdryer nozzle helps hot air flow as you dry hair, reducing frizz and increasing volume.

Ease of using Philips spare parts

• Easily renew your product with original Philips parts

Drying nozzle Transparent black Size: 14 mm

#### Replaceable part

• Fits product types: BHD504, BHD538

CP1756/01