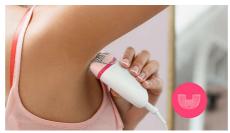

#### Sensitive area cap

For more gentleness in different body areas it includes a delicate area cap to easily remove unwanted hairs from underarm and bikini.