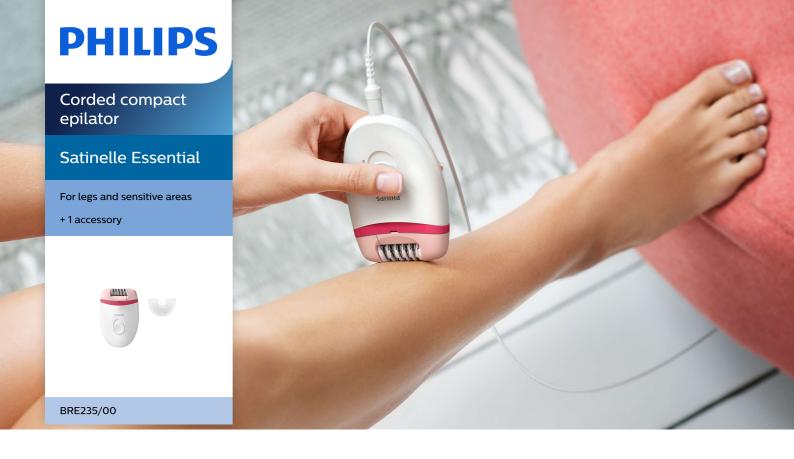

#### Washable epilation head

This epilator has a washable epilation head.

The head can be detached and cleaned under running water for better hygiene