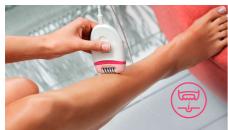

#### 2 Speed settings

2 speed settings to remove thinner and thicker hairs for a more personalized hair removal treatment.