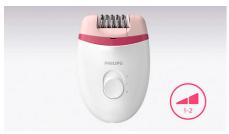

### Thorough results

• Efficient epilation system pulls out the hairs from the root

### **Efficient epilation system**

Efficient epilation system leaves your skin smooth and stubble free for weeks