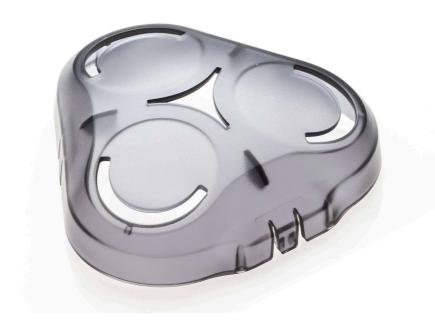

## Protects the heads of your shaver

Check for compatibility below

This shaving head cap keeps your shaver dust-free and protected during transport. After cleaning your device, place the protecting cap to prevent damage.