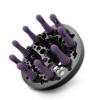

## Massaging diffuser

The asymmetric massaging diffuser has a unique asymmetric design that is contoured to the head, making it easier and more intuitive to use. The diffuser spreads the flow of air across the hair, drying hair more healthy, boosting volume and reducing frizz. The rubber pins can be used to massage and stimulate the scalp and improve hair vitality. For best results, hold close to the crown and root area and let the diffuser's massaging pins add bounce and shape curls.