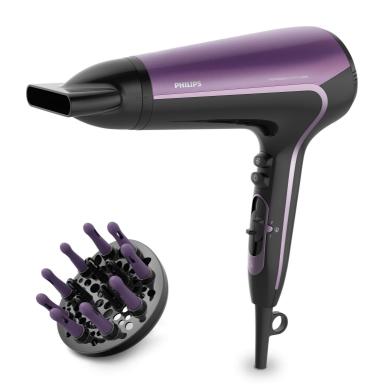

### Beautifully styled hair

- Cool Shot sets your style
- Slim airflow concentrator for a perfect brushing
- Massaging diffuser to maximize volume & boosts curls
- Turbo boost for extra fast drying
- 3 heat and 2 speed settings for full control
- 2200W of fast, high performance drying power

## Massaging diffuser

The asymmetric massaging diffuser has a unique asymmetric design that is contoured to the head, making it easier and more intuitive to use. The diffuser spreads the flow of air across the hair, drying hair more healthy, boosting volume and reducing frizz. The rubber pins can be used to massage and stimulate the scalp and improve hair vitality. For best results, hold close to the crown and root area and let the diffuser's massaging pins add bounce and shape curls.