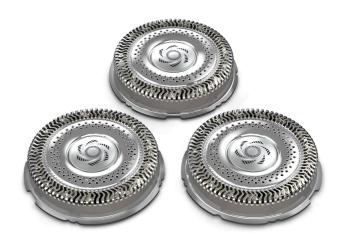

#### **NanoTech DualPrecision Blades**

NanoTech DualPrecision blades shave close precisely at skin level (up to -0.08 mm below the skin), performing up to 165,000 cutting actions per minute. The 72 high-performance blades are self-sharpening and made in Europe.

### **Shaving heads**

Fits product type: Shaver series 8000, Shaver series 9000, Shaver series 9000 Prestige Shaving heads per packaging: 3