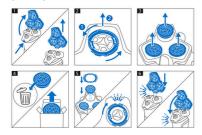

### Simple replacement

1. Press the release buttons and detach the shaving head holder. 2. Turn the retaining rings counterclockwise and remove them. 3. Remove

old shaving heads and insert replacement (notches should fit exactly onto the projections).

4. Place retaining rings back and turn them clockwise until you hear a click. 5. Insert the shaving holder back and close.