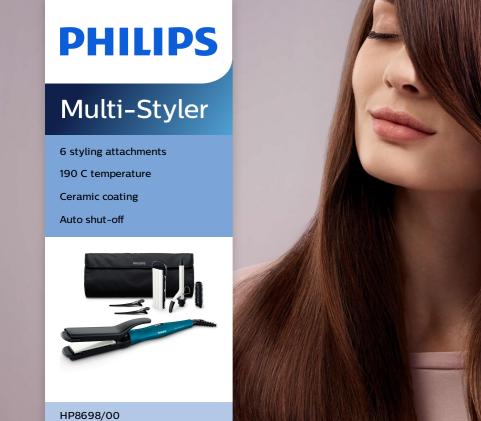

# Instant creativity, constant care

Phlips Multi-Styler gives you versatility to create the latest hair style for every occasion while caring for your hair.

# **Beautifully styled hair**

- $\cdot$  190°C styling temperature for long lasting result
- 16mm tong and brush sleeve; flat and crimper plates; 2 clips

# 6 piece hairstyler set

Philips Multi-styler contains: 16mm curling tong for ringlets; brush sleeve for 16mm tong to create additional volume; crimper with 2-in-1 convertible flat and crimper plates for straight and crimped look; two hair clips for easier styling.