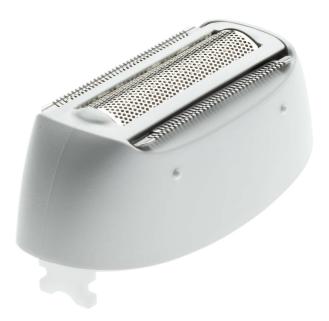

### Check for compatibility below

This shaving head for the Philips Ladyshave contains the foil and cutting element. It clips onto your Ladyshave device's body. Replacing lost, worn or damaged components keeps your device effective for longer.

### Replaceable part

for hair removal products: BRE225, BRE224, BRE235, BRE245, BRE255, BRE265, BRE275, BRE285

© 2024 Koninklijke Philips N.V. All Rights reserved.

their respective owners.

Specifications are subject to change without notice. Trademarks are the property of Koninklijke Philips N.V. or Issue date 2024-04-24 Version: 3.0.1