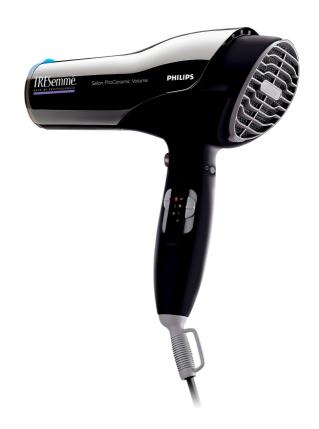

### SalonPro

Want to dry your hair like the professionals? The SalonPro – with 2100W of superior drying power – is the hairdryer you need if you're looking to recreate that salon style blow dry.

#### Beautifully styled hair

- Professional 2100W for perfect salon results
- 9 flexible speed & temperature settings for maximum control
- Ultra narrow concentrator for precise styling

#### Less Hair Damage

- Ceramic element to smooth your hair
- Ion conditioning for shiny, frizz free hair
- EHD+ technology for more protection and shinier results

#### 3m cord

The longer length results in improved flexibility and ease of handling, so you can use it anywhere you want.

HP4891/07