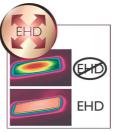

#### EHD+ technology

Advanced Philips EHD+ technology means that your dryer will always distribute the heat very evenly – even at high temperatures, and prevents damaging hot spots. This gives added protection and thus helps to keep your hair healthy and shiny.