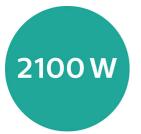

#### Professional 2100W

This 2100W professional hairdryer creates a powerful airflow. The resulting combination of power and speed makes drying and styling your hair quicker and easier.