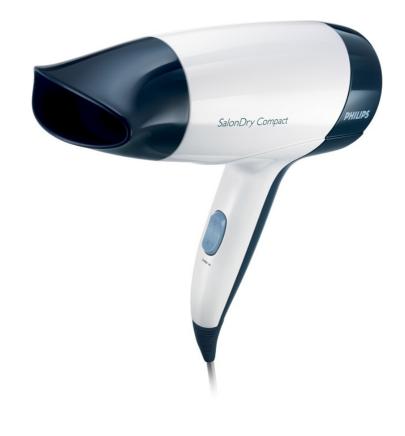

# Hairdryer

SalonDry Compact

1600W

# Quick and easy drying for great results SalonDry Compact

The SalonDry Compact combines 1600W of quick drying power with a sleek, easy to use design. Small really is beautiful.

## Compact design

Compact and ergonomic, this hairdryer benefits from a clever modern design. This results in a dryer that is light and easy to handle yet small enough to store virtually anywhere.