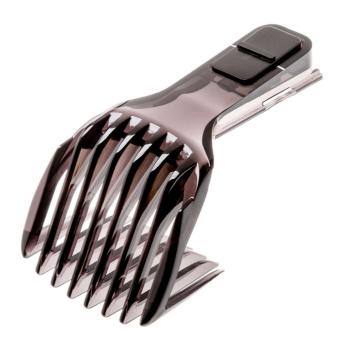

# Body comb for your Bodygroom

### Check for compatibility below

This comb is for your Philips Bodygroom. Guaranteed precision for the look you have in mind.

Ease of using Philips spare parts

• Easily renew your product with original Philips parts

#### Easy replacement of product parts

From time to time your product needs a facelift, and with Philips consumer replacement parts to renew your product, it's never been so easy! All this with guaranteed Philips quality. CP1853/01