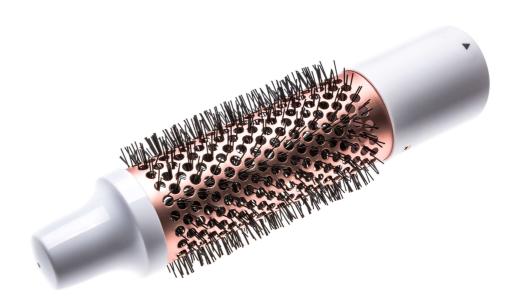

### To replace your current 38 mm Thermo Brush

Find matching products on the specifications tab

The 38-mm Thermo Brush dries hair, reduces frizz and increases volume.