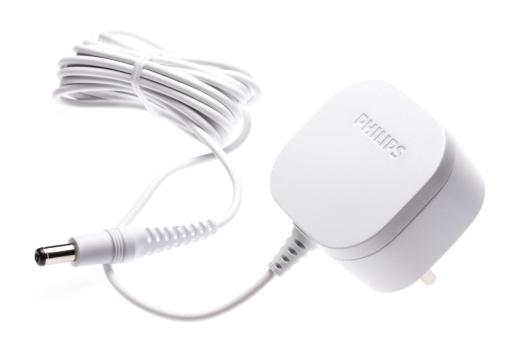

Power plug UK

Satinelle Essential

1 piece

Type HQ8505

CP0761

# For easy recharging of your epilator

### Find matching products on the specifications tab

Can be used in United Kingdom only. Lost or broken your old one? Order a new one here!

Ease of using Philips spare parts

• Easily renew your product with original Philips parts

#### Easy replacement of product parts

From time to time your product needs a facelift, and with Philips consumer replacement parts to renew your product, it's never been so easy! All this with guaranteed Philips quality. CP0761/01