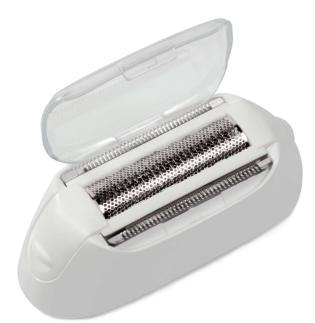

### Find matching products on the specifications tab

Do you need a new shaving head for your Lady shaver? This shaving head removes hair thoroughly. For a perfect and long-lasting result!

#### Easy replacement of product parts

From time to time your product needs a facelift, and with Philips consumer replacement parts to renew your product, it's never been so easy! All this with guaranteed Philips quality. HP1051/01