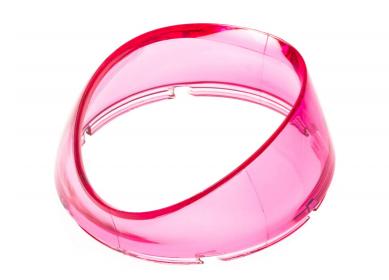

### Check for compatibility below

The hairdryer nozzle helps hot air flow as you dry hair, reducing frizz and increasing volume.

#### Replaceable Part

• Fits Product type: BHD003