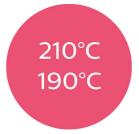

#### **Variable Temperature Control**

The temperature settings allow you to adjust the styling temperature to 190°C or 210°C for extra care at lower temperatures and more control over your preferred styling setting.