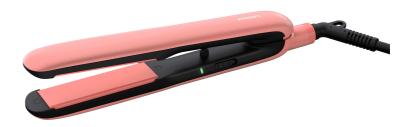

Selfie Straightener BHS385/06

#### Beautifully styled hair

- Ceramic plates for smooth gliding and straight hair
- 210°C professional high heat for perfect salon results
- Fast heat up time, ready to use in 60 seconds
- Extra care and control with 2 temperature settings
- Long plates for fast and easy straightening
- Silky smooth plates and less heat exposure