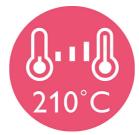

## 210°C professional high heat

This high temperature enables you change the shape of your hair and gives you that perfect look like you've just come from the salon.