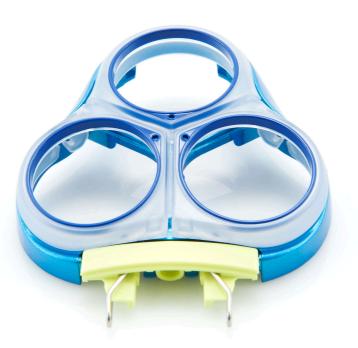

### Check for compatibility below

This bracket is an essential part of a Philips shaver's shaving head unit. It holds shaving heads in the correct position for a close and comfortable shave every time.

### Coolskin

Bracket