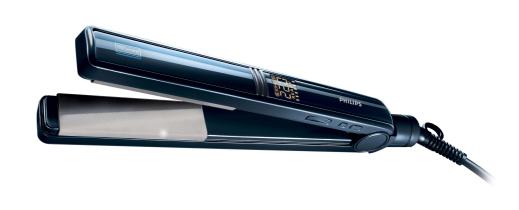

## SalonStraight Sonic

The SalonStraight Sonic combines advanced sonic vibration technology with Nano Diamond Ceramic plates and a professional temperature of 220°C for 30% faster straightening and super-smooth results.

### **Beautifully styled hair**

- 220°C professional high heat for perfect salon results
- Tourmaline Ceramic plates
- SonicPulse Technology
- Up to 30% faster results\*

#### **Instant heat-up**

• Within 30 seconds

Straightener HP4666/07