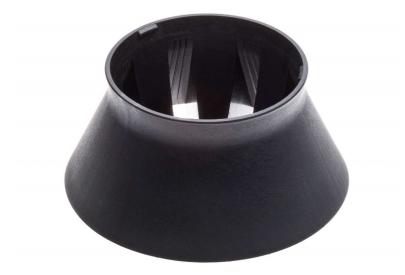

## Check for compatibility below

The hairdryer nozzle helps hot air flow as you dry hair, reducing frizz and increasing volume.

Ease of using Philips spare parts

• Easily renew your product with original Philips parts

Drying nozzle Black

## Specifications

Replaceable Part

• Fits Product type: BHD308, HD356

CP1705/01

Highlights

**Easy replacement of product parts** From time to time your product needs a facelift, and with Philips consumer replacement parts to renew your product, it's never been so easy! All this with guaranteed Philips quality.