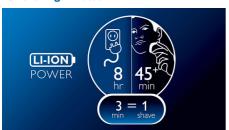

#### 45+ shaving minutes

An energy-efficient, powerful lithium-ion battery gives you more shaves per charge. You'll have 45+ minutes of shaving time - that's around 15 shaves - after 8 hours of charging. Plug it in for 3 minutes and you'll have enough power for one shave.

#### Ease of use

Display: 2-LED indicator

Cleaning: Fully washable, QuickRinse hair

chamber

Operation: Corded and cordless,

Rechargeable battery

Shaving time: 45+ minutes, up to 15 shaves Charging time: 8 hours, 3 min quick charge for

1 shave

Display indicates: Battery full, Battery low, Charging, Quick charge, Replace shaving heads