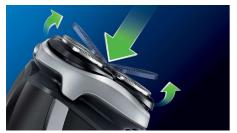

### ComfortCut blades

ComfortCut blades have rounded edges that glide smoothly on your skin, so you always get a close – yet comfortable – shave.

#### Flex and Float

Automatically adjusts to every curve of your face and neck for a smoother shave.