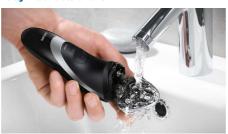

#### Fully washable shaver

Simply pop the heads open and rinse thoroughly under the tap.

#### Ease of use

Display: 2-LED indicator

Cleaning: Fully washable, QuickRinse hair

chamber

Operation: Corded and cordless,

Rechargeable battery

Shaving time: 45+ minutes, up to 15 shaves Charging time: 8 hours, 3 min quick charge for