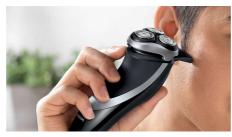

# A comfortable and close end result

- · Perfect for trimming your sideburns and moustache
- $\bullet \ \ \text{ComfortCut blades glide gently for a smooth, close shave}\\$
- · Flex & Float adjusts to face and neck curves

### ComfortCut blades

ComfortCut blades have rounded edges that glide smoothly on your skin, so you always get a close – yet comfortable – shave.

#### Flex and Float

Automatically adjusts to every curve of your face and neck for a smoother shave.