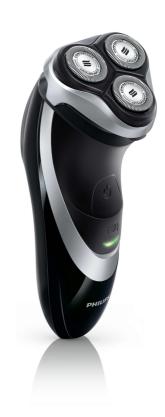

# Comfortable fast shave

PowerTouch adds power to your morning. Now with more minutes per charge, fully washable heads and ComfortCut blades to give you a more comfortable shave. With PowerTouch you can always fly through your morning routine.

# A comfortable and close end result

- · Perfect for trimming your sideburns and moustache
- $\bullet \ \ \text{ComfortCut blades glide gently for a smooth, close shave}\\$
- · Flex & Float adjusts to face and neck curves

## The fastest way through your morning routine

- · Simply rinses clean
- · LED Display
- 45+ shaving minutes, 8-hour charge
- · Can be used corded and cordless