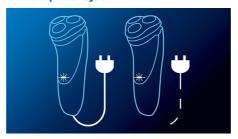

#### **Efficient power System**

Can be used corded and cordless

#### Ease of use

Display: 2-LED indicator

Cleaning: Fully washable, QuickRinse hair

chamber

Operation: Corded and cordless,

Rechargeable battery

Shaving time: 45+ minutes, up to 15 shaves Charging time: 8 hours, 3 min quick charge for