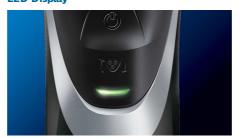

## LED Display

Indicates: Battery full, Battery low, Charging, Replace shaving heads, Quick charge

#### Ease of use

Display: 2-LED indicator

Cleaning: Fully washable, QuickRinse hair

chamber

Operation: Corded and cordless,

Rechargeable battery

Shaving time: 45+ minutes, up to 15 shaves Charging time: 8 hours, 3 min quick charge for

1 shave

Display indicates: Battery full, Battery low, Charging, Quick charge, Replace shaving heads