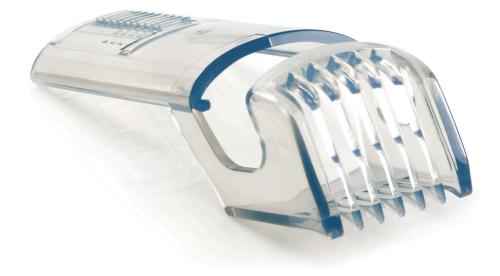

# Precision comb for your Multigroom

### Check for compatibility below

This comb is for your Multigroom and lets you trim and style your hair the way that you like it. Guaranteed precision for the look that you have in mind.

### Multigroom series 3000

Precision comb