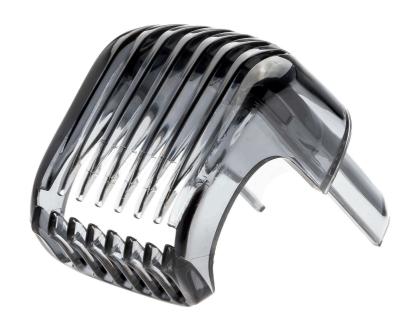

## Beard comb for your StyleShaver

### Check for compatibility below

This comb is for your Philips StyleShaver and lets you trim and style your beard the way that you like it. Guaranteed precision for the look that you have in mind.

#### **Ease of using Philips spare parts**

• Easily renew your product with original Philips parts

Beard comb

Highlights