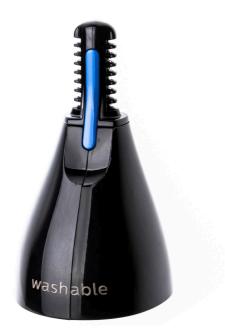

# Replacement head for nose trimmer

### Check for compatibility below

This trimming head can be used to remove unwanted hair from your nose and ears. Ideal when your current device's trimming head is damaged or lost.