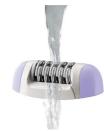

Use this attachment for close and more gentle epilation
- Shaving head with comb to shave and trim sensitive areas

#### Epilator

### Highlights

#### Lift and massage attachment



Lifts even short hairs for extra-close epilation and relaxes your skin for gentler hair removal at the same time

#### Shaving head with comb



Shaving head attachment perfectly follows the contours of your bikini line or underarms for a close and smooth shave. Comes with additional comb to cut longer hairs before epilation or to trim your bikini area.

#### Ergonomic grip



The rounded shape fits perfectly in your hand for comfortable hair removal. It looks great too!

#### **Two speed settings**



Speed 1 for extra gentle epilation and speed 2 for extra efficient epilation

#### Washable epilation head



Washable epilation head

HP6509/01

### Specifications

Accessories Cleaning brush: 1

#### **Technical specifications**

Voltage: 100–240 V Power consumption: 7.5 W Number of catching points: 20 Number of discs: 21 Pulling actions/second speed 1: 600 Pulling actions/second speed 2: 733

© 2023 Koninklijke Philips N.V. All Rights reserved.

their respective owners.

Specifications are subject to change without notice. Trademarks are the property of Koninklijke Philips N.V. or Issue date 2023-11-04 Version: 1.0.1

EAN: 87 10103 43959 2

www.philips.com