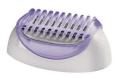

#### Shaving head with comb

Shaving head attachment perfectly follows the contours of your bikini line or underarms for a close and smooth shave. Comes with additional comb to cut longer hairs before epilation or to trim your bikini area.