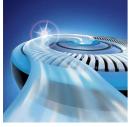

#### **Superior gliding**

• Glide rings

#### **Glide rings**

The shaving heads have unique glide rings to help the shaver move smoothly over your face.