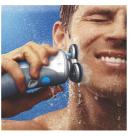

#### Shave in or out of the shower

• Wet use

#### Wet use

Use the shaver in the shower to save time and give yourself the fresh sensation of wet shaving.