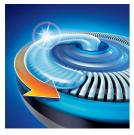

### Conditioner Dispensing System

NIVEA FOR MEN shaving conditioner is dispensed through the shaving heads directly onto the skin, moisturising it while shaving. The conditioner contains camomile and vitamins to protect your skin against irritation

#### Moisturising and soothing shave

• NIVEA FOR MEN conditioner dispensing system

#### **Conditioner dispensing system**

NIVEA FOR MEN moisturising shaving conditioner is dispensed directly onto your skin