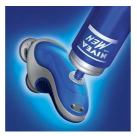

### Conditioner Dispensing System

NIVEA FOR MEN shaving conditioner is dispensed through the shaving heads directly onto the skin, moisturising it while shaving. The conditioner contains camomile and vitamins to protect your skin against irritation

#### Easy shaving conditioner refill

• Integrated cartridge refill system

#### Integrated cartridge refill system

Simply pump the NIVEA FOR MEN shaving conditioner from the refill can directly into the Philips NIVEA FOR MEN shaver.