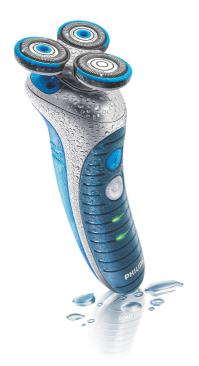

FOR MEN NIVEA FOR MEN shaver

precision tube trimmer

HS8040/18

#### NIVEA FOR MEN shaver