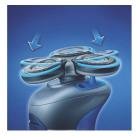

#### Skin protection system

• Flex Tracker system

#### Flex Tracker system

The Flex Tracker automatically tracks the curves of your face and helps to protect against skin irritation.