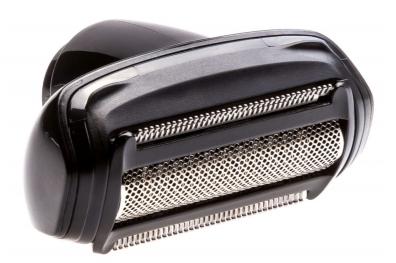

### Check for compatibility below

Replacement shaving head unit for shaving any area below the neck comfortably, with a hypoallergenic foil and rounded tips to protect your skin.