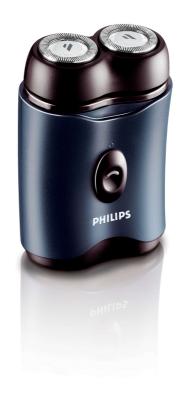

# **Cordless battery shaver**

• Up to 60 minutes cordless shave

SHAVER 2HD BATT. HQ30/01

### Up to 60 min cordless shave

Up to 60 minutes cordless shave.