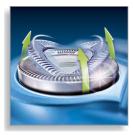

# Close Shave

Lift & Cut System

# **Comfortably close**

· Unique Lift & Cut system

### Unique Lift & Cut dual blades

This unique dual blade system of the Philips shaver gently lifts hair into position for an incredibly close cut.

© 2022 Koninklijke Philips N.V. All Rights reserved.

Specifications are subject to change without notice. Trademarks are the property of Koninklijke Philips N.V. or their respective owners.