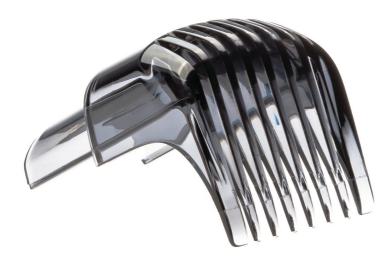

## Part of your beard trimmer

With this comb, which is part of your beard trimmer, you can cut and style your beard just the way you like it. Guarantees unprecedented precision to create exactly the look you had in mind!

## Specifications

Replaceable part • Fits Grooming: QS6140, QS6141, QS6160,

QS6161